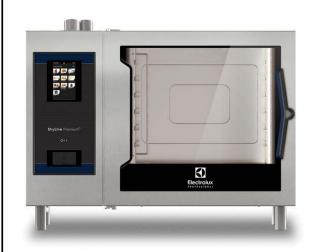

| ITEM #  |  |  |
|---------|--|--|
| MODEL # |  |  |
| NAME #  |  |  |
| SIS #   |  |  |
|         |  |  |
| AIA #   |  |  |

217727 (ECOE62T2AL)

SkyLine PremiumS Combi Boiler Oven with touch screen control, 6x2/1GN, electric, 3 cooking modes (automatic, recipe program, manual), automatic cleaning, left-hinged door