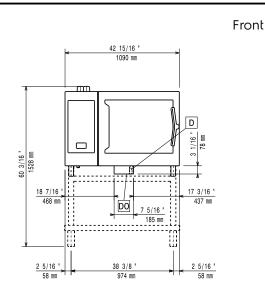

|  |















| • | Potato baker for 28 potatoes, GN 1/1  | PNC 925008 |  |
|---|---------------------------------------|------------|--|
|   | Compatibility kit for installation on | DNC 030218 |  |

previous base GN 2/1

## **Recommended Detergents**

C25 Rinse & Descale Tabs, 50 tabs
 PNC 0S2394 □ bucket

 $\bullet$  C22 Cleaning Tabs, phosphate-free, PNC 0S2395  $\quad\square$  100 bags bucket

















41 3/16 1 2 " 50 mm 132 708 mm 27 7/8 E CWI1 CWI2 ΕI 13/16 " 935 mm 770 mm 15/16 36 1 2 5/16

= Cold Water inlet 1 (cleaning) CWII

ΕI Electrical inlet (power)

CWI2 Cold Water Inlet 2 (steam nerator)

Drain

DO Overflow drain pipe





Supply voltage:

217727 (ECOE62T2AL) 380-415 V/3N ph/50-60 Hz

Electrical power, default: 21.4 kW

Default power corresponds to factory test conditions. When supply voltage is declared as a range the test is performed at the average value. According to the country, the installed power may vary within the range.

Electrical power max.:

Circuit breaker required

Water:

Water inlet connections "CWI1-

3/4" CWI2": 1-6 bar Pressure, bar min/max: Drain "D": 50mm

Max inlet water supply

temperature: 30 °C <45 ppm Chlorides: >50 µS/cm Conductivity:

Electrolux