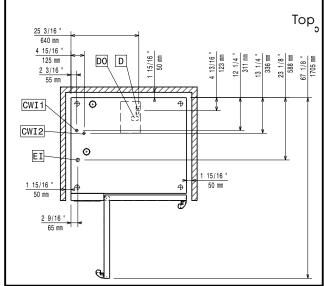

|  |















| • | Potato baker for 28 potatoes, GN 1/1  | PNC 925008 |  |
|---|---------------------------------------|------------|--|
|   | Compatibility kit for installation on | DNC 030218 |  |

previous base GN 2/1

## **Recommended Detergents**

C25 Rinse & Descale Tabs, 50 tabs
 PNC 0S2394 □ bucket

 $\bullet$  C22 Cleaning Tabs, phosphate-free, PNC 0S2395  $\quad\square$  100 bags bucket

















41 3/16 1 2 " 50 mm 132 708 mm 27 7/8 E CWI1 CWI2 ΕI 13/16 " 935 mm 770 mm 15/16 36 1 2 5/16

= Cold Water inlet 1 (cleaning) CWII

ΕI Electrical inlet (power)

CWI2 Cold Water Inlet 2 (steam nerator)

Drain

DO Overflow drain pipe





Supply voltage:

217727 (ECOE62T2AL) 380-415 V/3N ph/50-60 Hz

Electrical power, default: 21.4 kW

Default power corresponds to factory test conditions. When supply voltage is declared as a range the test is performed at the average value. According to the country, the installed power may vary within the range.

Electrical power max.:

Circuit breaker required

Water:

Water inlet connections "CWI1-

3/4" CWI2": 1-6 bar Pressure, bar min/max: Drain "D": 50mm

Max inlet water supply

temperature: 30 °C <45 ppm Chlorides: >50 µS/cm Conductivity:

Electrolux Professional recommends the use of treated water,

based on testing of specific water conditions.

Please refer to user manual for detailed water quality

information.

Side

Installation:

Clearance: 5 cm rear and Clearance:

right h